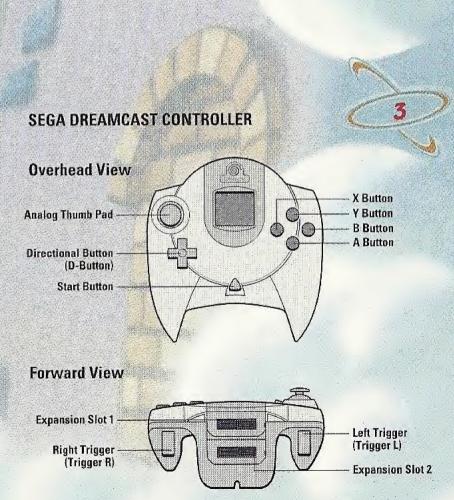

# CONTROLS

Never touch the Analog Thumb Pad or Triggers L/R while turning the Sega Dreamcast™ power on. Doing so may disrupt the controller initialization procedure and result in malfunction. If the Analog Thumb Pad or Triggers L/R are accidently moved while turning the Sega Dreamcast power on, immediately turn power off and then on again making sure not to touch the controller.

To return to the title screen at any point during game play, simultaneously press and hold the A, B, X, Y and Start Buttons. This will cause the Sega Dreamcast™ to softreset the software.

CONTROL

FUNCTION

Directional Buttons

Move/Run

Start Button

Pause

A Button

Jump

\*The longer you hold the button, the higher Donald will go

B Button

Attack

A+A Button

Double-Jump

\*All you have to do is to press the A Button another time, when Donald is still in the air.